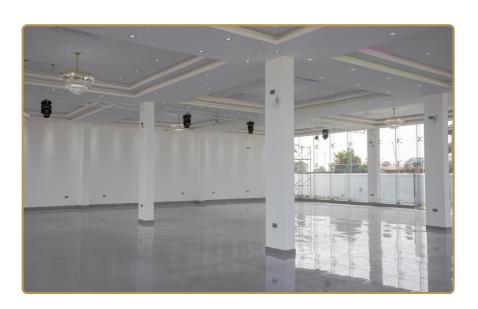

# **Spacious Indoor Hall**

The spacious indoor hall at Glass Gardens is an ideal setting for gatherings, receptions, and ceremonies, comfortably accommodating a large guest list (600+) while maintaining an intimate atmosphere. Its versatile layout allows for various seating arrangements to suit your event's style and scale. Adjustable lighting options create the perfect ambiance, from warm and inviting to bright and festive, and the space is designed for complete flexibility in décor, giving you the creative freedom to bring any theme or vision to life effortlessly.