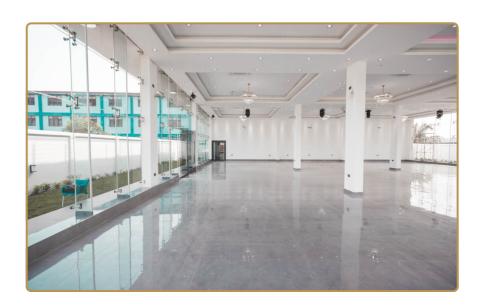

# **Spacious Indoor Hall**

The spacious indoor hall at Glass Gardens is an ideal setting for gatherings, receptions, and ceremonies, comfortably accommodating a large guest list (600+) while maintaining an intimate atmosphere. Its versatile layout allows for various seating arrangements to suit your event's style and scale. Adjustable lighting options create the perfect ambiance, from warm and inviting to bright and festive, and the space is designed for complete flexibility in décor, giving you the creative freedom to bring any theme or vision to life effortlessly.