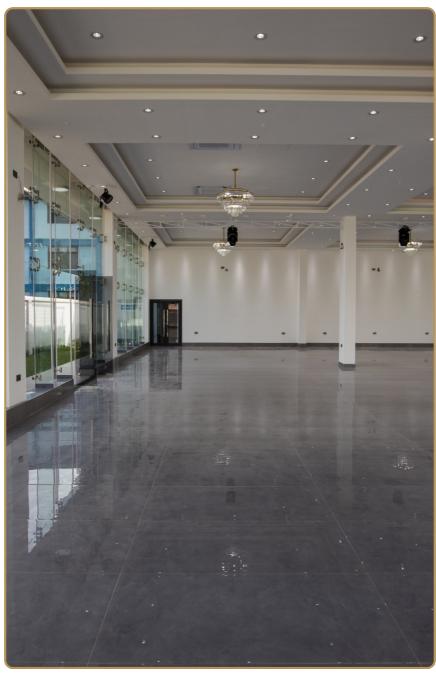

# **Spacious Indoor Hall**

The spacious indoor hall at Glass Gardens is an ideal setting for gatherings, receptions, and ceremonies, comfortably accommodating a large guest list (600+) while maintaining an intimate atmosphere. Its versatile layout allows for various seating arrangements to suit your event's style and scale. Adjustable lighting options create the perfect ambiance, from warm and inviting to bright and festive, and the space is designed for complete flexibility in décor, giving you the creative freedom to bring any theme or vision to life effortlessly.