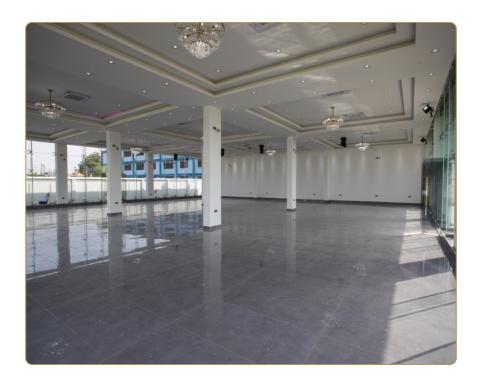

# **Spacious Indoor Hall**

The spacious indoor hall at Glass Gardens is an ideal setting for gatherings, receptions, and ceremonies, comfortably accommodating a large guest list (600+) while maintaining an intimate atmosphere. Its versatile layout allows for various seating arrangements to suit your event's style and scale. Adjustable lighting options create the perfect ambiance, from warm and inviting to bright and festive, and the space is designed for complete flexibility in décor, giving you the creative freedom to bring any theme or vision to life effortlessly.