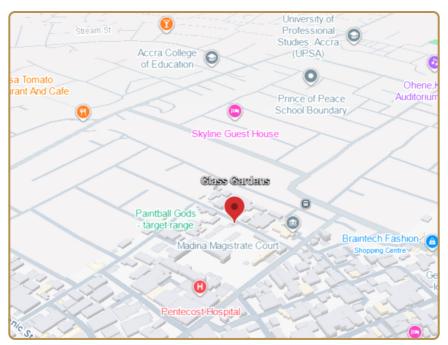

## An Oasis of Calm in Accra

Located in the tranquil surroundings of Madina Estates, Glass Gardens offers a serene and secluded setting, ideal for private, uninterrupted events. With easy accessibility from central Accra, our venue combines convenience with the peaceful ambiance needed to create memorable, intimate gatherings.

#### Tap map for directions.