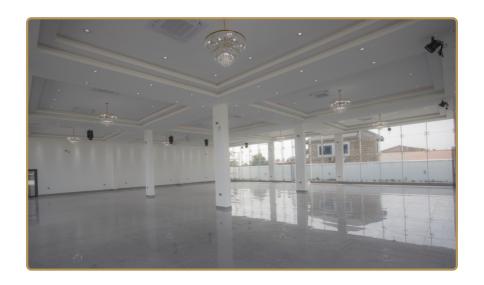

# **Spacious Indoor Hall**

The spacious indoor hall at Glass Gardens is an ideal setting for gatherings, receptions, and ceremonies, comfortably accommodating a large guest list (600+) while maintaining an intimate atmosphere. Its versatile layout allows for various seating arrangements to suit your event's style and scale. Adjustable lighting options create the perfect ambiance, from warm and inviting to bright and festive, and the space is designed for complete flexibility in décor, giving you the creative freedom to bring any theme or vision to life effortlessly.